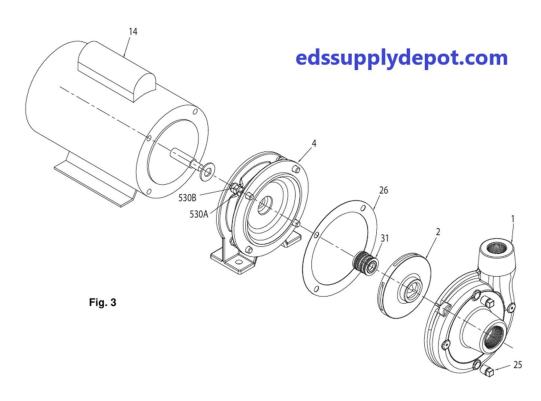

## FAC Series 1/2hp to 2hp

| REPLACEMENT PARTS - 1/2 HP THROUGH 2 HP |                                    |                     |           |           |           |                  |                           |
|-----------------------------------------|------------------------------------|---------------------|-----------|-----------|-----------|------------------|---------------------------|
|                                         |                                    | Part Number         |           |           |           |                  |                           |
| Item No.                                | Part Description                   | FAC-50              | FAC-75    | FAC-100   | FAC-150   | FAC-200          | Materials of Construction |
| 1                                       | Pump Case                          | 305453001           | 305453015 |           | 305453016 |                  | Cast Iron, ASTM-A48 CL30  |
| 2                                       | Impeller                           | 305453017           | 305453018 | 305453019 | 305453020 | 305453021        | Cast Iron, ASTM-A48 CL30  |
| 4                                       | Seal Plate                         | 305453022 305453023 |           |           |           | 3023             | Cast Iron, ASTM-A48 CL30  |
| 14                                      | Motor (56-J)                       | See Motor Section   |           |           |           |                  | Misc.                     |
| 25                                      | Pipe Plug (2-pack)                 | 305463020           |           |           |           | Cad-Plated Steel |                           |
| 26                                      | Case Gasket                        | 305453007           |           |           | 305453024 |                  | EPDM                      |
| 31                                      | Mechanical Shaft Seal              | 30463176            |           |           |           |                  | Carbon/Ceramic/Buna-SS    |
| 530A                                    | Hex Bolt - Volute/Bracket (8-pack) | 305463030           |           |           |           |                  | Zinc Plated Steel         |
| 530B                                    | Lockwasher                         | 305453006           |           |           |           |                  | Zinc Plated Steel         |